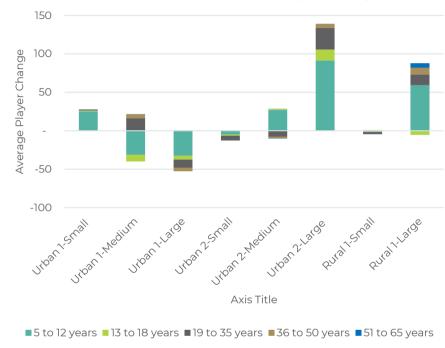

Figure A.5 illustrates the projected average change in players per age cohort. per club between 2022 and 2043 across area-size categories.

A.5 - PROJECTED AVERAGE CHANGE PER AGE COHORT (2022-2043)

Anticipated by catchment growth and attrition rates, the most significant growth in the average number of players is projected in the 5—to 12-year-old age cohort of Urban 2-large and Rural-large clubs. This is predominantly attributed to the substantial annual increase in the share of retained players in this age cohort within these clubs, which averaged 2.8% annual growth in the pre-COVID years.

The most substantial decrease in the average player count is anticipated within the 5 to 12 years age cohort of Urban 1 medium and large clubs, with an expected decline of 33 and 31 players per club, respectively. This is due to the ageing population patterns.