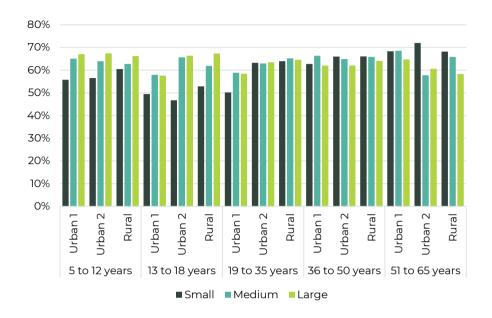

The analysis of attrition rates revealed that the age cohort of 13 to 18 years experienced the lowest player retention rates over the five pre-COVID years, averaging between 47% and 62% across the different area-size categories. Notably, this age cohort exhibited a comparatively higher retention rate in Rural-Large clubs and Urban 2 medium and large clubs, ranging from 66% to 67%. This cohort's expected lower retention rate aligns with the decline in players during the high school period.

FIGURE A.3 - PLAYER COUNT PER AGE AND SEASON (2011-2022)

FIGURE A.4 – AVERAGE RETAINED SHARE OF PLAYERS

In general, smaller clubs tend to have a lower retention rate of school years' players (below 19 years old) and a greater retention rate of older players than larger size clubs, for all areas.