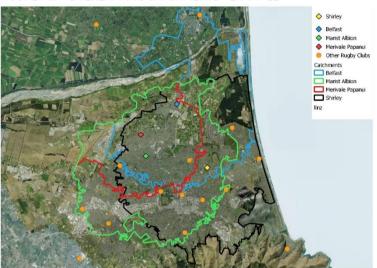

#### CATCHMENT DEFINITION AND GROWTH ASSESSMENT

The spatial catchment of each club was defined to gain insights into the potential growth in player demand, drawing from population projections. For this purpose, decay curves were developed for each area-size category, leveraging data from the residential locations of rugby players in 2022. These decay curves reveal the extent to which members are willing to travel, measured in kilometre road distance, to access a rugby club (Figure A1). Subsequently, the spatial catchment of each club was established according to the decay curve corresponding to the area-size category in which each club had been classified during the step described above.

FIGURE A.1 - OVERLAPPING CATCHMENTS - EXAMPLE