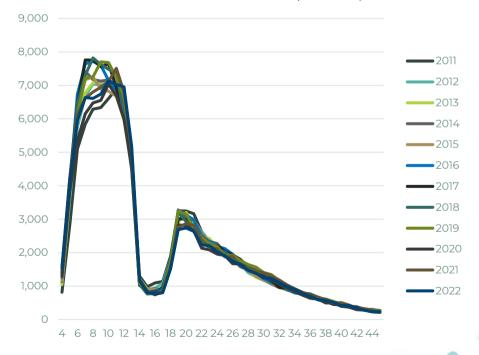

# APPENDIX 3: GROWTH OUTLOOK PER AGE COHORT

The growth outlook per cohort integrates several streams of supporting analysis. These include demographic shifts, historic player profiles, and an analysis of attrition rates. The main features of these supporting analyses are outlined below (Figure A.3).

FIGURE A.3 - PLAYER COUNT PER AGE AND SEASON (2011-2022)

FIGURE A.4 – AVERAGE RETAINED SHARE OF PLAYERS

In general, smaller clubs tend to have a lower retention rate of school years' players (below 19 years old) and a greater retention rate of older players than larger size clubs, for all areas.