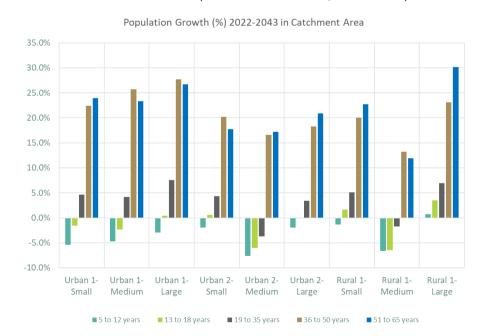

## APPENDIX 2: GROWTH OUTLOOK PER CLUB CATEGORY

The population growth per age cohort within the clubs' catchments is summarised by area-size category in Figure A.2. The analysis reveals a projected decline in the 5 to 12-year-old age cohort across all area-size categories, except for the Rural – Large category. This relates to the population in the catchments and should not be confused with player numbers. Notably, the Rural – Large category is anticipated to experience substantial increases in the 13 to 18 years and 51 to 65 age groups compared to all other categories.

Overall, the 36 to 50-year-old and 51 to 65-year-old age cohorts' populations are anticipated to experience significant growth across all area-size categories. This is consistent with the anticipated population ageing.

FIGURE A.2 - GROWTH POTENTIAL (BY AGE AND CATEGORY, 2022 - 2043)